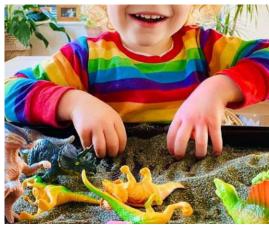

Specially blended coloured sands. Mixies are perfect for imaginative Small World Play scenes and learning Early Years letters and numbers with sand drawing.

## Choose from:

- √ Fairyland, Dinosaur, Space, Construction, Forest, Ocean, Polar and Fire
- √ Available in 1kg pouches or 2.5kg bags

Super light and wonderfully tactile, Magic Elasti Sand is unbelievably soft and stretchy. Think slime without the stickiness!