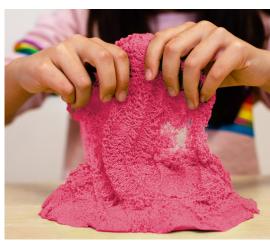

An amazing kinetic moving sand. Squeeze it, mould it, slice it, chop it and then watch the sand flow through your fingers.

Smooshy Glow Sand is even more spectacular as it is a vibrant green glow-in-the-dark magic sand.

- √ 7 colours including Natural √ Eco-friendly, safe, and non-toxic
- ✓ Available in 170g/300g reusable tubs, 485g/1kg pouches, 2.5kg/5kg bags
- √ Glow available in green 300g tubs, and 485g/1kg pouches