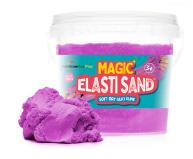

## Choose from:

- √ Fairyland, Dinosaur, Space, Construction, Forest, Ocean, Polar and Fire
- √ Available in 1kg pouches or 2.5kg bags

Super light and wonderfully tactile, Magic Elasti Sand is unbelievably soft and stretchy. Think slime without the stickiness!

- √ 6 colours to choose from √ Eco-friendly, safe, and non-toxic
- √ Available in 300g reusable tubs, 485g/1kg pouches, 2.5kg/5kg bags

Stir water into the magic Rainbow Snow granules and watch it grow 100 times its original size. Perfect for kids' parties and games, Christmas displays or just making your own snowballs any time of year.